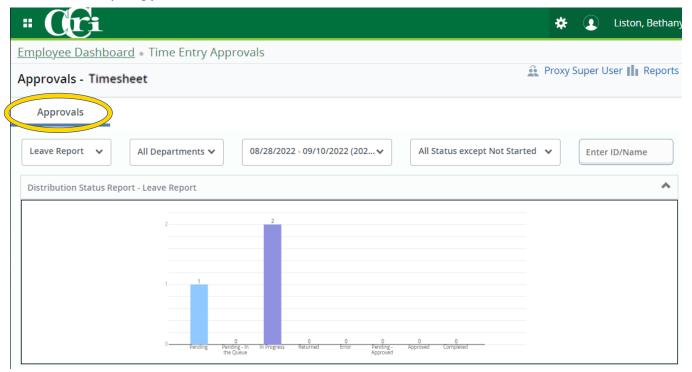

At the top of the page, you will see the "Approvals" tab displayed with a graph depicting the status of all the items requiring your attention.

Rev. 7/11/24 <u>www.ccri.edu/payroll</u> 2

Below this section, details of each timesheet can be reviewed. The different status options are:

- Not Started The employee hasn't opened their timesheet.
- Pending The employee has submitted their timesheet for approval.
- In Progress The employee has opened their timesheet but has not submitted it.
- **Returned** The supervisor sent the employee's timesheet back for correction.
- **Error** The employee attempted to submit their timesheet. Supervisors can request assistance using the payroll issue reporting form.
- Completed/Approved The supervisor has approved the employee's timesheet.