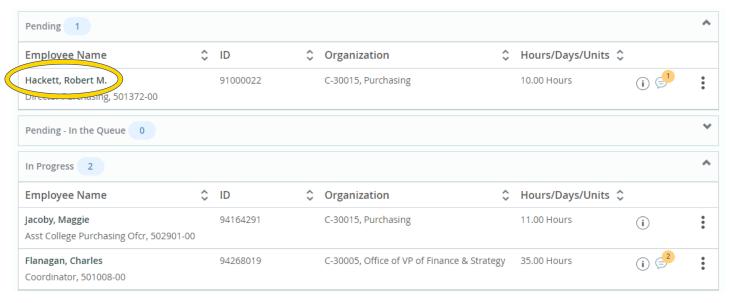

Click on an employee's name under "Pending" to view their timesheet for approval.

Rev. 7/11/24 <u>www.ccri.edu/payroll</u> 3