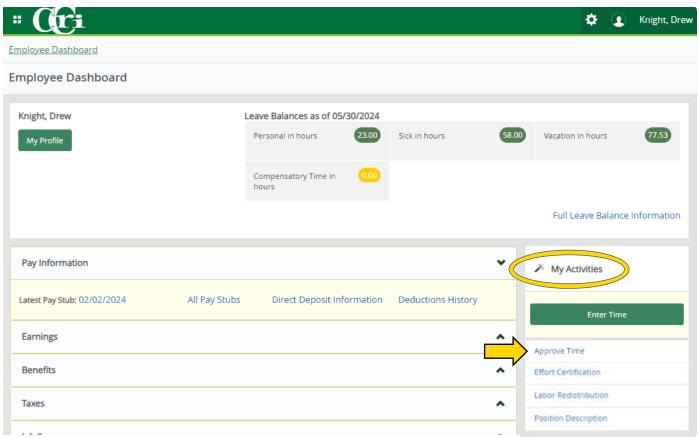

Then, navigate over to the "For Employees" tab and click the green "Employee Dashboard" button.

In the Employee Dashboard, click "Approve Time" under the "My Activities" section on the right-hand side of the screen.