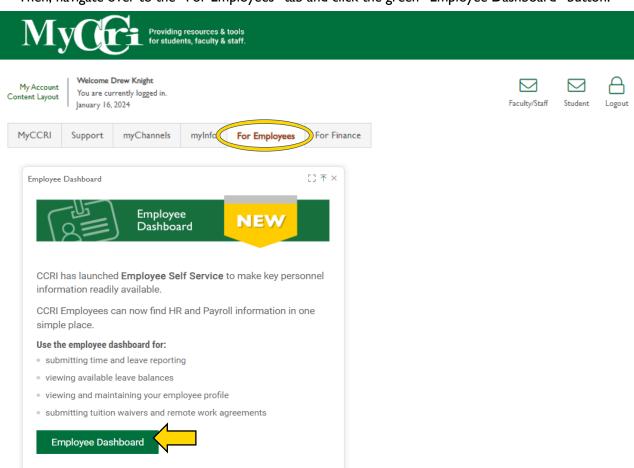

Then, navigate over to the "For Employees" tab and click the green "Employee Dashboard" button.

In the Employee Dashboard, click "Approve Time" under the "My Activities" section on the right-hand side of the screen.