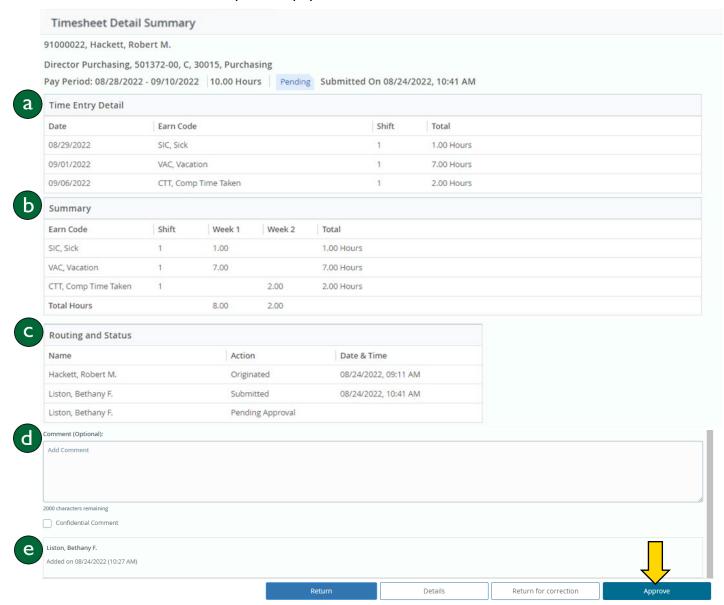

## The "Timesheet Detail Summary" will display several sections:

- a. Time Entry Detail Shows discharged hours sorted by date and earn code.
- b. Summary Details how many hours of each type were taken in the first and second week of the pay period.
- c. Routing and Status Shows who has approved it and where it stands in the approval process.
- d. Comment Box A field where you can type a comment if need be.
- e. Comments View comments from previous approvers

After reviewing, if you approve the timesheet, click "Approve" at the bottom of the screen.

You can also return for correction, view further details, or return without correction.

Rev. 7/11/24 <u>www.ccri.edu/payroll</u> 4