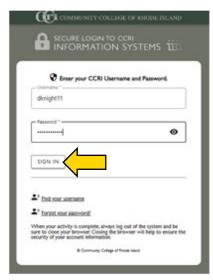

## Approving Time in the Employee Dashboard

First, sign in to MyCCRI with your CCRI ID and Password.

## Secure Login Single Sign-on Login to MyCCRI MyCCRI Bilithroam souther When your activity is complete, always log out of the system and close your browser. This will help to ensure the security of your account information.