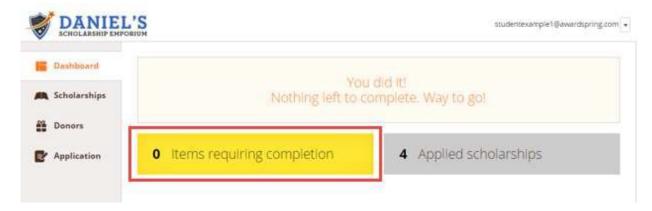

After completing all follow-up items for the scholarship, click the Resubmit Application button to submit your application. Proceed through all Follow-Up items for all scholarships listed until you see "0 Items requiring completion" on your Dashboard.

You are all set! Your organization's administrator will provide you further direction if it is needed.