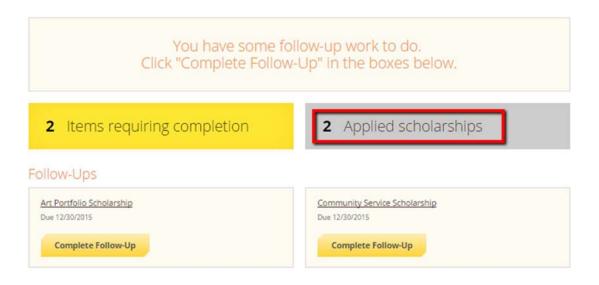

You may be eligible for additional scholarships that require additional information. The Dashboard will prompt you to provide this. In this example, the applicant qualifies for the Art Portfolio and Community Service scholarships, but additional follow-up information is required to apply for them. The applicant needs to click the Complete Follow-Up button to provide the required responses and/or documentation.

| Click "Complete Folic        | ow-Up" in the boxes below. |
|------------------------------|----------------------------|
| 2 Items requiring completion | 2 Applied scholarships     |
| ollow-Ups                    |                            |

In this example, the applicant needs to respond to an essay questions and upload a community service document in order to be able to apply for the Community Service Scholarship.

| You applied for this scholarship on 12/28/2015                                                                                                          |                                      |
|---------------------------------------------------------------------------------------------------------------------------------------------------------|--------------------------------------|
| Overview<br>For students who help their community.<br>Qualifications<br>Must have at least 100 hours of community service.                              | Quick Facts<br>Apply by Dec 30, 2015 |
| Apply for this Scholarship                                                                                                                              |                                      |
| Tell us about your community service<br>490 word(s) <i>left</i><br>B I U E E I I E II II II II<br>I have always wanted to volunteer with the Peace Corp |                                      |
| Upload a confirmation of your completed community service.<br>attuched: matrix response 1.xisx<br>Upload New File                                       |                                      |