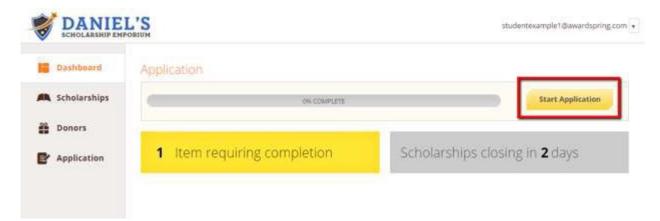

By selecting "Create Account", you are agreeing to our Terms of Use

After login/registration, you will be directed to your Dashboard. Important information about your application status and additional instructions will be displayed for you here.

Click the Start Application button to begin filling out your application.

There are several tabs that make up the entire application. Complete all of them in order to submit your application.

| Dashboard    | Application               |                                 |
|--------------|---------------------------|---------------------------------|
| Scholarships | Personal Information      | Country                         |
| Donors       | Academic Information      | * United States                 |
| Application  | Financial Information     | State                           |
|              |                           | w Maine                         |
|              | Letters of Recommendation | Date of Birth                   |
|              | Qualification Questions   | 02/01/2011                      |
|              |                           | City                            |
|              |                           |                                 |
|              |                           | Gender                          |
|              |                           | Female                          |
|              |                           | Male                            |
|              |                           | Other<br>Prefer Not to Identify |