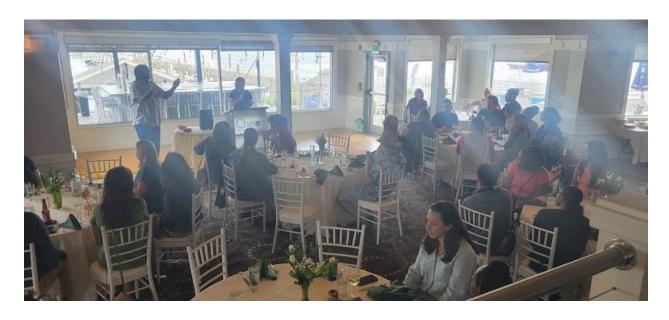

## From the President...

Hello PSA members, I'd like to take this time to thank all of you that were able to join us at the Annual Retreat held at Chelo's on the Waterfront. It felt amazing to be able to gather in-person again! Those attending were able to hear PSA updates, catch up with old friends and meet some of our new and energetic members.

Below is just a snapshot of the fun we had at Chelo's, again, thank you to all that attended!

\*Respectfully, Jude\*

Have Questions? Need assistance? Contact your PSA representatives!

Officers: <a href="https://www.ccri.edu/ccripsa/officers.html">https://www.ccri.edu/ccripsa/officers.html</a>
Area Reps: <a href="https://www.ccri.edu/ccripsa/area-reps.html">https://www.ccri.edu/ccripsa/area-reps.html</a>